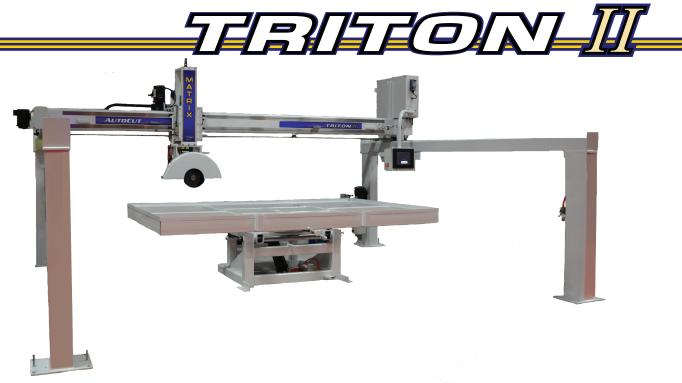

**The Triton II Autocut bridge saw** is the ultimate blend of technology and performance. From the moment the 10" color touchscreen comes to life you'll understand what this means. The well thought out operator interface is designed to guide fabricators through all functions with ease. Features like the easy to use *Autocut* programming and the *Quickcut* auto positioning system help the operator increase production while minimizing mistakes. If you're considering a high end auto-cutting saw for your fabrication needs then the **Triton II** is the saw for you!

- Multifunctional color touch screen display with pre-programmed operator selections
- Programmable Automatic step cutting
- Quickcut auto bridge positioning
- 20HP Direct Drive Italian Sawing Motor
- Massive 10" x 6" precision ground bridge
- Heavy duty 14' steel gantry bridges
- Heavy duty 10' x 6' hydraulic tilt table with (6) positive stop positions (0,-45, 45, 90,-90,180 DEGREES) and any angle brake system

- Green Laser alignment
- Digital read out display
- All (4) axis powered by AC motors and drives with variable speed fingertip control
- Digital Ammeter
- Wireless (6) position remote pendant
- Automatic Water On/Off
- Powered 45 degree tilting miter head
- 12 month factory warranty